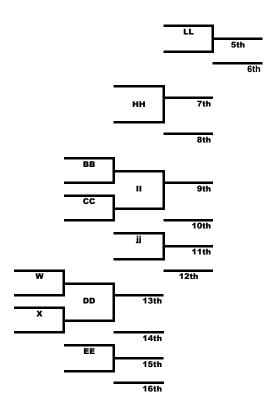

## Friday Local Novice Finals Upper Pool

|                       | 13                          | 14                                                      | 15        | 16               | 17              | 18        | 19        | 20        |
|-----------------------|-----------------------------|---------------------------------------------------------|-----------|------------------|-----------------|-----------|-----------|-----------|
|                       | Α                           | В                                                       | С         | D                | E               | F         | G         | Н         |
|                       | #1 seed                     | #8 seed                                                 | #4 seed   | #5 seed          | #6 seed         | #3 A seed | #7 seed   | #2 seed   |
|                       | VS.                         | VS.                                                     | VS.       | VS.              | VS.             | VS.       | VS.       | VS.       |
| 7:30                  | # 16 seed                   | #9 seed                                                 | # 13 seed | # 12 seed        | # 11 seed       | # 14 seed | # 10 seed | # 15 seed |
|                       | I                           | J                                                       | K         | L                | М               | N         | 0         | Р         |
|                       | Winner A                    | Winner C                                                | Winner E  | Winner G         | Loser A         | Loser C   | Loser E   | Loser G   |
|                       | VS.                         | VS.                                                     | VS.       | VS.              | VS.             | VS.       | VS.       | VS.       |
| 8:00                  | Winner B                    | Winner D                                                | Winner F  | Winner H         | Loser B         | Loser D   | Loser F   | Loser H   |
|                       | Q                           | R                                                       | S         | T                | U               | ٧         | W         | Х         |
|                       | Winner I                    | Winner K                                                | Loser L   | Loser K          | Loser J         | Loser I   | Loser M   | Loser O   |
|                       | VS.                         | VS.                                                     | VS.       | VS.              | VS.             | VS.       | VS.       | VS.       |
| 8:30                  | Winner J                    | Winner L                                                | Winner M  | Winner N         | Winner O        | Winner P  | Loser N   | Loser P   |
|                       | Υ                           | Z                                                       | AA        | BB               | CC              | DD        | EE        | ,         |
|                       | Winner Q                    | Winner S                                                | Winner U  | Loser S          | Loser U         | Winner W  | Loser W   |           |
|                       | VS.                         | VS.                                                     | VS.       | VS.              | VS.             | VS.       | VS.       |           |
| 9:00                  | Winner R                    | Winner T                                                | Winner V  | Loser T          | Loser V         | Winner X  | Loser X   |           |
|                       | FF                          | GG                                                      | HH        | II DD            | JJ              |           |           |           |
|                       | Loser Q                     | Winner AA                                               | Loser Z   | Winner BB        | Loser BB        |           |           |           |
| 9:30                  | vs.<br>Winner Z             | vs.<br>Loser R                                          | VS.       | vs.<br>Winner CC | vs.<br>Loser CC |           |           |           |
| 9.30                  | KK                          | LUSELIN                                                 | LUSCI AA  | Willing CC       | LUSEI CC        |           |           |           |
|                       | Winner FF                   | Loser FF                                                |           |                  |                 |           |           |           |
|                       | VS.                         | VS.                                                     |           |                  |                 |           |           |           |
| 10:00                 | Winner GG                   | Loser GG                                                |           |                  |                 |           |           |           |
|                       | MM                          |                                                         |           |                  |                 |           |           |           |
|                       | Loser Y                     |                                                         |           |                  |                 |           |           |           |
| 10:30                 | vs.<br>Winner KK            |                                                         |           |                  |                 |           |           |           |
| 10.50                 | NN                          | If Winner of Y wins NN then Winner of Y is Champion and |           |                  |                 |           |           |           |
|                       | Winner Y Loser of OO is 2nd |                                                         |           |                  |                 |           |           |           |
|                       | VS.                         |                                                         |           |                  |                 |           |           |           |
| 11:00                 | Winner MM                   |                                                         |           |                  |                 |           |           |           |
|                       | 00                          | If Winner of MM wins NN then both teams compete in OO   |           |                  |                 |           |           |           |
|                       | Winner Y                    | and the winner of that will be champion.                |           |                  |                 |           |           |           |
| 11.30                 | vs.<br>Winner MM            |                                                         |           |                  |                 |           |           |           |
| 11.50 vviintei tviivi |                             |                                                         |           |                  |                 |           |           |           |