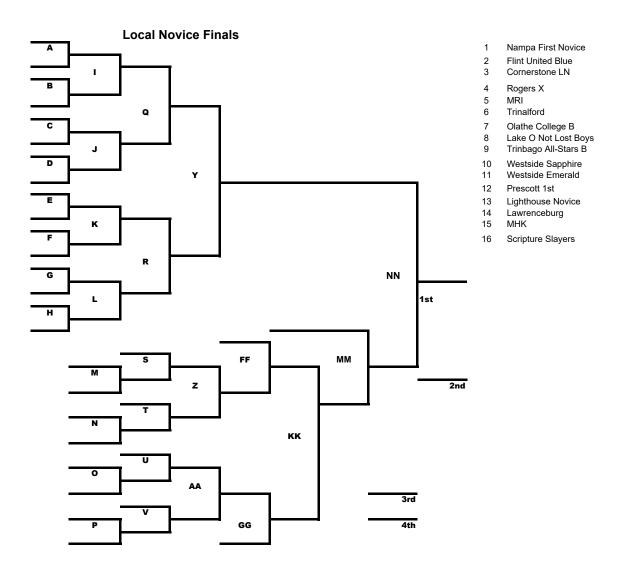

## Friday Local Novice Finals Upper Pool

|                       | 13                          | 14                                                      | 15        | 16               | 17              | 18        | 19        | 20        |
|-----------------------|-----------------------------|---------------------------------------------------------|-----------|------------------|-----------------|-----------|-----------|-----------|
|                       | Α                           | В                                                       | С         | D                | E               | F         | G         | Н         |
|                       | #1 seed                     | #8 seed                                                 | #4 seed   | #5 seed          | #6 seed         | #3 A seed | #7 seed   | #2 seed   |
|                       | VS.                         | VS.                                                     | VS.       | VS.              | VS.             | VS.       | VS.       | VS.       |
| 7:30                  | # 16 seed                   | #9 seed                                                 | # 13 seed | # 12 seed        | # 11 seed       | # 14 seed | # 10 seed | # 15 seed |
|                       | I                           | J                                                       | K         | L                | М               | N         | 0         | Р         |
|                       | Winner A                    | Winner C                                                | Winner E  | Winner G         | Loser A         | Loser C   | Loser E   | Loser G   |
|                       | VS.                         | VS.                                                     | VS.       | VS.              | VS.             | VS.       | VS.       | VS.       |
| 8:00                  | Winner B                    | Winner D                                                | Winner F  | Winner H         | Loser B         | Loser D   | Loser F   | Loser H   |
|                       | Q                           | R                                                       | S         | T                | U               | ٧         | W         | Х         |
|                       | Winner I                    | Winner K                                                | Loser L   | Loser K          | Loser J         | Loser I   | Loser M   | Loser O   |
|                       | VS.                         | VS.                                                     | VS.       | VS.              | VS.             | VS.       | VS.       | VS.       |
| 8:30                  | Winner J                    | Winner L                                                | Winner M  | Winner N         | Winner O        | Winner P  | Loser N   | Loser P   |
|                       | Υ                           | Z                                                       | AA        | BB               | CC              | DD        | EE        | ,         |
|                       | Winner Q                    | Winner S                                                | Winner U  | Loser S          | Loser U         | Winner W  | Loser W   |           |
|                       | VS.                         | VS.                                                     | VS.       | VS.              | VS.             | VS.       | VS.       |           |
| 9:00                  | Winner R                    | Winner T                                                | Winner V  | Loser T          | Loser V         | Winner X  | Loser X   |           |
|                       | FF                          | GG                                                      | HH        | II DD            | JJ              |           |           |           |
|                       | Loser Q                     | Winner AA                                               | Loser Z   | Winner BB        | Loser BB        |           |           |           |
| 9:30                  | vs.<br>Winner Z             | vs.<br>Loser R                                          | VS.       | vs.<br>Winner CC | vs.<br>Loser CC |           |           |           |
| 9.30                  | KK                          | LUSELIN                                                 | LUSCI AA  | Willing CC       | LUSEI CC        |           |           |           |
|                       | Winner FF                   | Loser FF                                                |           |                  |                 |           |           |           |
|                       | VS.                         | VS.                                                     |           |                  |                 |           |           |           |
| 10:00                 | Winner GG                   | Loser GG                                                |           |                  |                 |           |           |           |
|                       | MM                          |                                                         |           |                  |                 |           |           |           |
|                       | Loser Y                     |                                                         |           |                  |                 |           |           |           |
| 10:30                 | vs.<br>Winner KK            |                                                         |           |                  |                 |           |           |           |
| 10.50                 | NN                          | If Winner of Y wins NN then Winner of Y is Champion and |           |                  |                 |           |           |           |
|                       | Winner Y Loser of OO is 2nd |                                                         |           |                  |                 |           |           |           |
|                       | VS.                         |                                                         |           |                  |                 |           |           |           |
| 11:00                 | Winner MM                   |                                                         |           |                  |                 |           |           |           |
|                       | 00                          | If Winner of MM wins NN then both teams compete in OO   |           |                  |                 |           |           |           |
|                       | Winner Y                    | and the winner of that will be champion.                |           |                  |                 |           |           |           |
| 11.30                 | vs.<br>Winner MM            |                                                         |           |                  |                 |           |           |           |
| 11.50 vviintei tviivi |                             |                                                         |           |                  |                 |           |           |           |